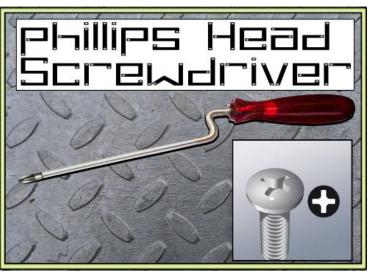

## **Product Features:**

- 7 1/2" Phillips Screwdriver #2
- Swivel Twisty Crank-action handle spins screws fast with one hand.
- Electricians Dream Tool to Save time and effort.
- Great for on long-threaded screws in switch plates, light fixtures, etc.
- Super- Nice Grip handle for greater torque and comfort.
- Premium shaft is chrome-plated for smooth feel and corrosion resistance.
- Internal Patented Bearing-System inside handle
- Bearing-System provide solid, twist-resistant blade anchor.
- Special heat-treated shafts.
- Precision-machined tip for exact fit.